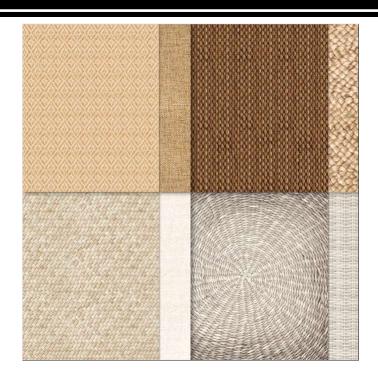

## **Woven Textures Designer Series Paper**Paper Basics • 12" x 12" (30.5 x 30.5 cm) • Designer Series Paper®

## Designer Series Paper® Woven Textures Designer Series Paper

Set of 12 sheets 2 each of 6 double-sided designs. Acid free, lignin free.

3-3-25 Online Exclusives 165560

French: Papier De La Série Design Textures Tissées